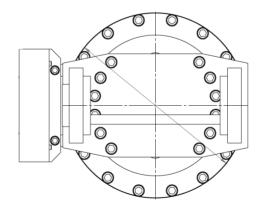

#### **KEY FEATURES**

- Max. machine size 35 t.
  Measuring range: 10 000 kg.
- · Extremely low-built design.
- No movable parts gives the Compact MH 10 scale high durability and minimal maintenance.
- Overdimensioned construction measuring range x 3.
- · Can easily be adapted to fit any crane and grab.
- · Wireless.

- High resolution load cell. Several strain gagues for optimal accuracy.
- · Integrated motion control.
- Easy installation. Delivered pre-calibrated "plug-and-play".
- · Extra high capacity battery up to 1200 crane hours.
- Long range radio 50 m secure transmission.
- User interface: Flexible Android app comes pre-installed in a rugged IP 67 Android smartphone or tablet.