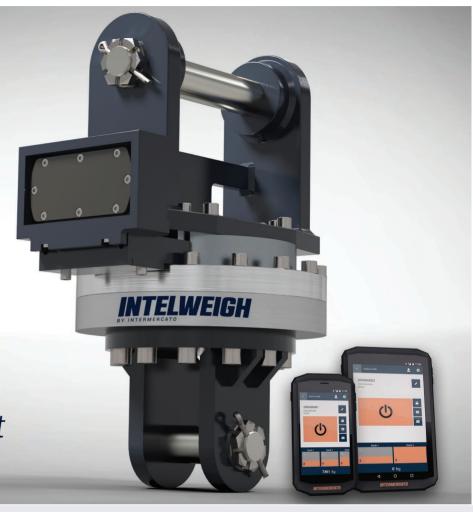

## INTELWEIGH Compact MH

a revolutionin weighing of hanging load

#### **KEY FEATURES**

- Max. machine size 35 t.
  Measuring range: 10 000 kg.
- · Extremely low-built design.
- No movable parts gives the Compact MH 10 scale high durability and minimal maintenance.
- Overdimensioned construction measuring range x 3.
- · Can easily be adapted to fit any crane and grab.
- · Wireless.

- High resolution load cell. Several strain gagues for optimal accuracy.
- · Integrated motion control.
- Easy installation. Delivered pre-calibrated "plug-and-play".
- · Extra high capacity battery up to 1200 crane hours.
- Long range radio 50 m secure transmission.
- User interface: Flexible Android app comes pre-installed in a rugged IP 67 Android smartphone or tablet.

#### NEW WIRELESS CRANE SCALE FROM INTERMERCATO - INTELWEIGH Compact MH (pat-pending)

The INTELWEIGH Compact MH 10 scale is made for the tough job - today and tomorrow.

The INTELWEIGH Compact MH 10 is the result of decades of experience in strain gaque technology and Intermercato engineering-team innovations.