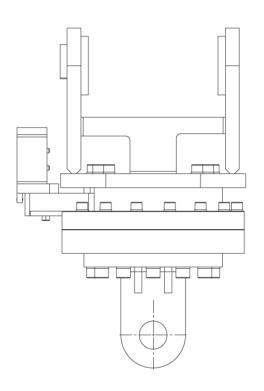

#### **KEY FEATURES**

- Max. machine size 35 t.
  Measuring range: 10 000 kg.
- · Extremely low-built design.
- No movable parts gives the Compact MH 10 scale high durability and minimal maintenance.
- Overdimensioned construction measuring range x 3.
- · Can easily be adapted to fit any crane and grab.
- · Wireless.

- High resolution load cell. Several strain gagues for optimal accuracy.
- · Integrated motion control.
- Easy installation. Delivered pre-calibrated "plug-and-play".
- · Extra high capacity battery up to 1200 crane hours.
- Long range radio 50 m secure transmission.
- User interface: Flexible Android app comes pre-installed in a rugged IP 67 Android smartphone or tablet.