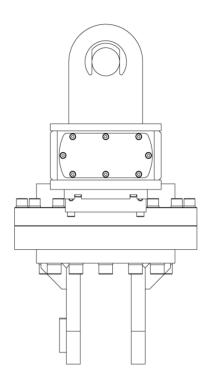

#### **KEY FEATURES**

- Max. machine size 35 t.
  Measuring range: 10 000 kg.
- · Extremely low-built design.
- No movable parts gives the Compact MH 10 scale high durability and minimal maintenance.
- Overdimensioned construction measuring range x 3.
- · Can easily be adapted to fit any crane and grab.
- · Wireless.

- High resolution load cell. Several strain gagues for optimal accuracy.
- · Integrated motion control.
- Easy installation. Delivered pre-calibrated "plug-and-play".
- · Extra high capacity battery up to 1200 crane hours.
- Long range radio 50 m secure transmission.
- User interface: Flexible Android app comes pre-installed in a rugged IP 67 Android smartphone or tablet.